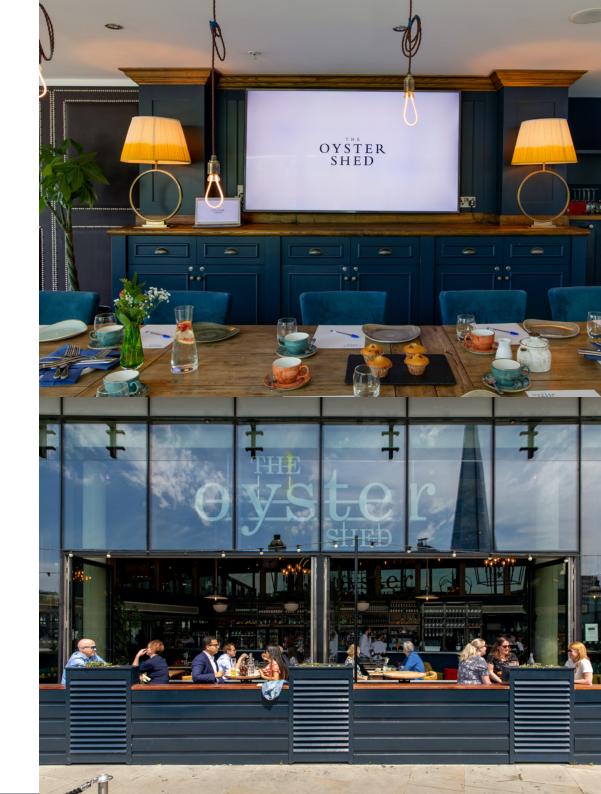

### Captains Table

10-22 guests
1st floor
70 inch flat screen TV
Self serve coffee machine
River views

Flat screen TV

WiFi