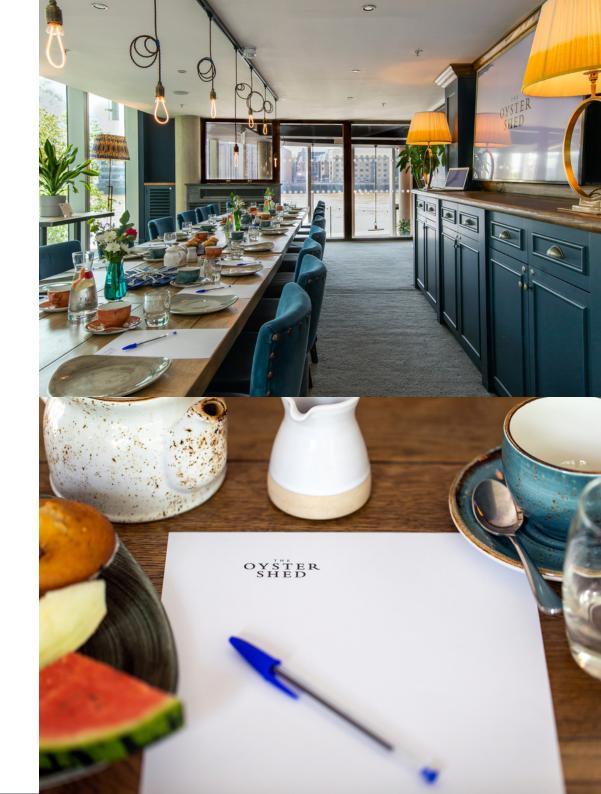

### Captains Table

10-22 guests
1st floor
70 inch flat screen TV
Self serve coffee machine
River views

Flat screen TV

WiFi