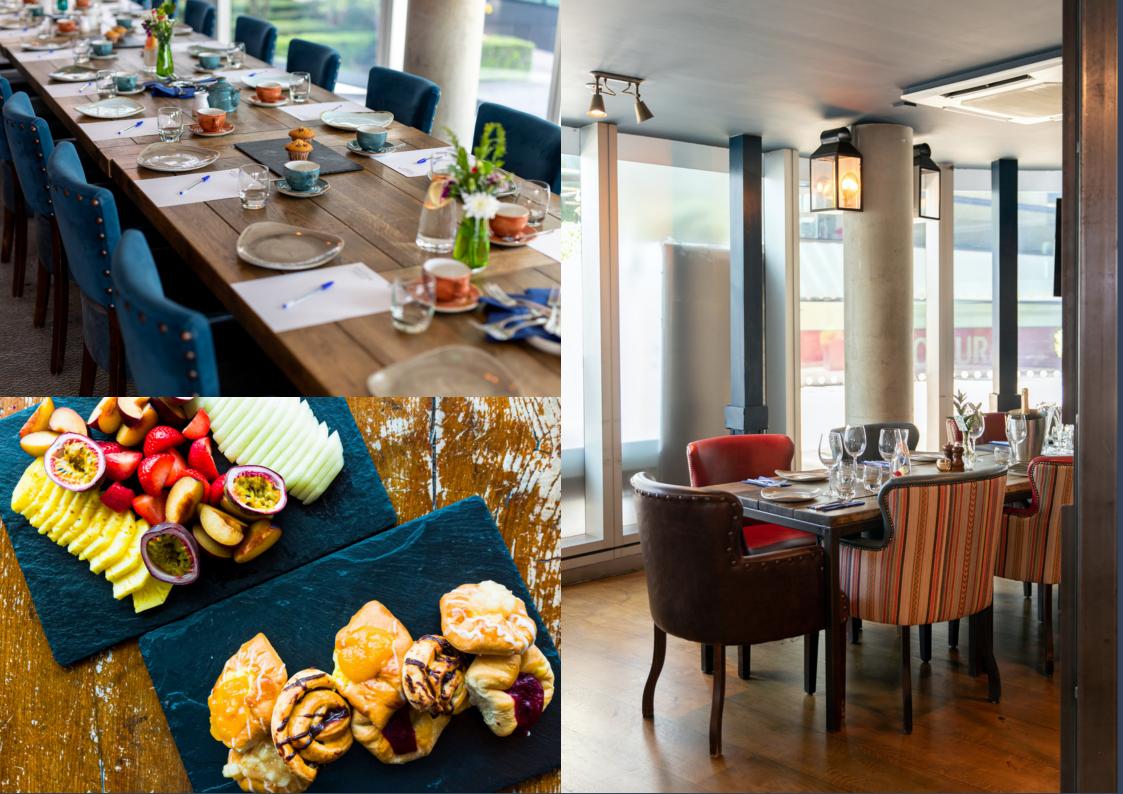

## Bright&Early Package

26.00 per person

4 hours room hire

(any time between 9am-4.30pm)

Selection of pastries

Fresh fruit platter

Bottomless tea & coffee

Still/sparkling water

### Yoghurt breakfast pot

Banana & pineapple flavoured Greek yoghurt, blueberries, honey, granola 6.50 each 438kcal

### Bacon or sausage butties

Made with Campaillou bread and served with a choice of ketchup or brown sauce.

8.00 each 782 kcal / 769 kcal

# Smashed avocado & roast tomato on toast (V)(VG)

9.50 each 568kcal

### Captains Table

10-22 guests
1st floor
70 inch flat screen TV
Self serve coffee machine
River views

### Cabin Room

Upto 10 guests
Groundfloor
49 inch flat screen TV