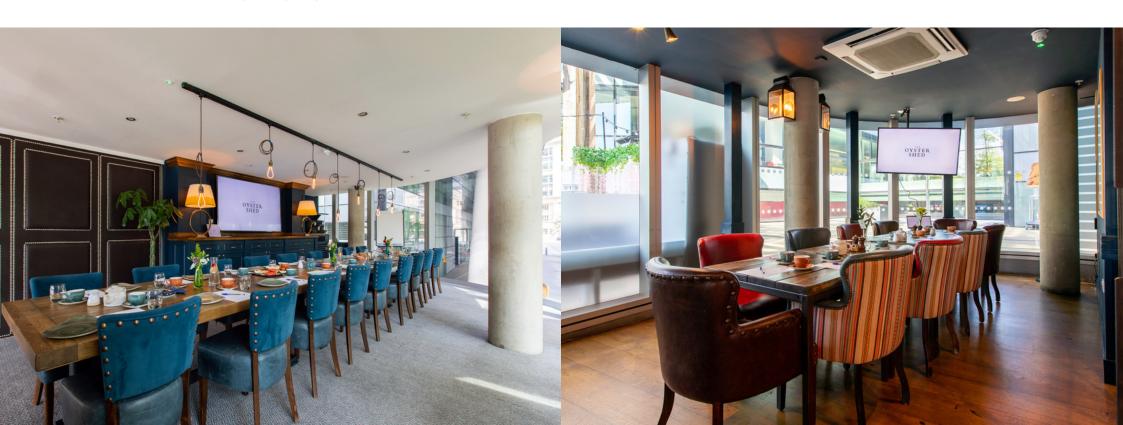

### Meeting Rooms

### Captains Table

10-22 guests
1st floor
70 inch flat screen TV
Self serve coffee machine
River views

### Cabin Room

Upto 10 guests
Groundfloor
49 inch flat screen TV