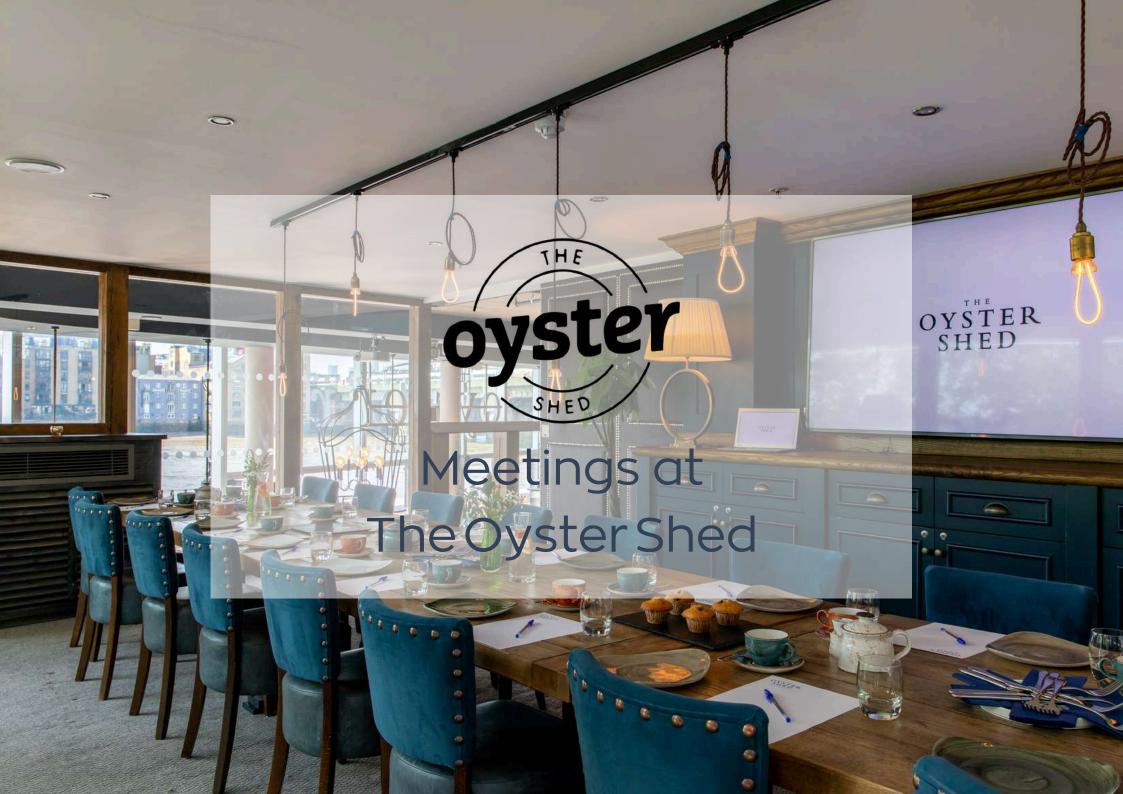

### Meeting Rooms

### Captains Table

10-22 guests
1st floor
70 inch flat screen TV
Self serve coffee machine
River views