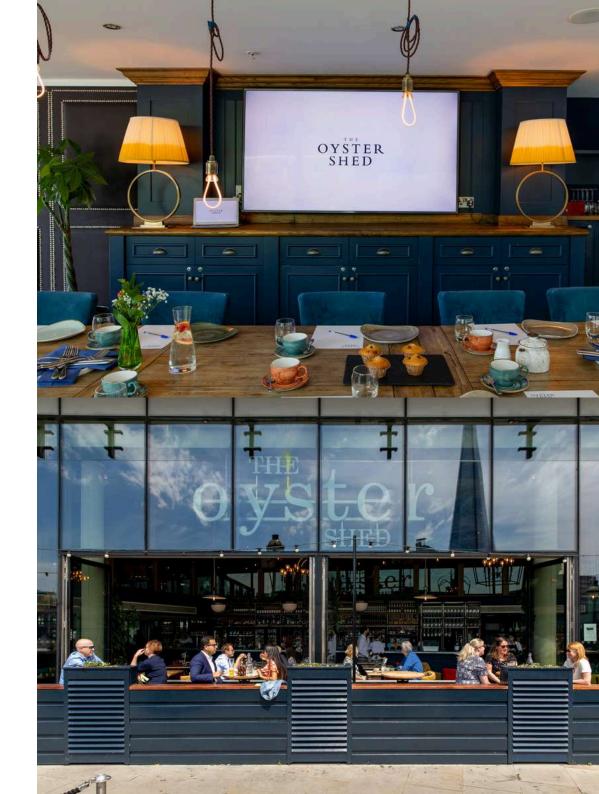

### Captains Table

10-22 guests
1st floor
70 inch flat screen TV
Self serve coffee machine
River views