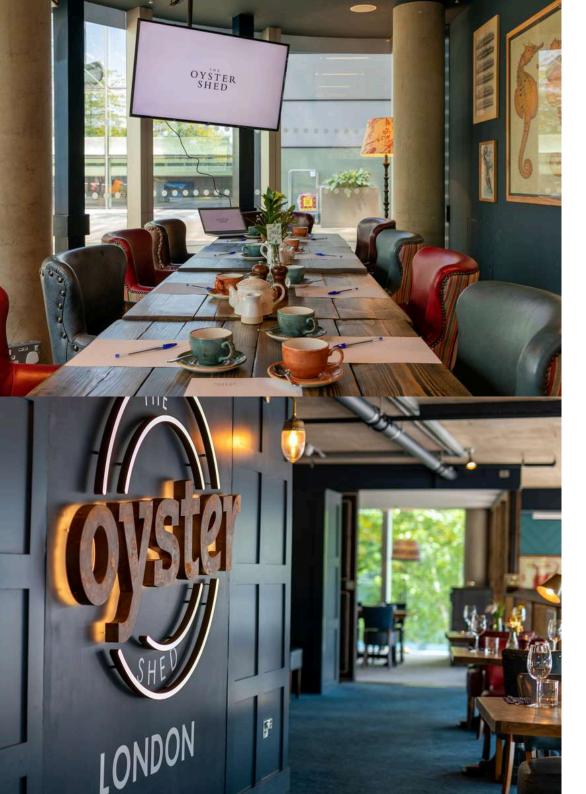

## Bright&Early Package

26.00 per person

4 hours room hire

(any time between 9am-4.30pm)

Selection of pastries

Fresh fruit platter

Bottomless tea & coffee

Still/sparkling water

Flat screen TV

WiFi





# Working Lunch Package

32.00 per person

4 hours room hire
(any time between 9am-4.30pm)
Selection of fresh sandwiches
Mixed leaf salad
Hand cutchips
Bottomless tea & coffee
Still/sparkling water
Flat screen TV
WiFi

## Full Day's Grind Package

40.00 per person

Full day hire
(between 9am-4.30pm)
Selection of pastries
Fresh fruit platter
Selection of fresh sandwiches
Mixed leaf salad
Hand cut chips
Bottomless tea & coffee
Still/sparkling water
Flat screen TV
WiFi



### Extras & Upgrades

### Yoghurt breakfast pot

Banana&pineappleflavouredGreek yoghurt,blueberries,honey,granola 6.50 each 438kcal

#### Bacon or sausage butties

Made with Campaillou bread and served with a choice of ketchup or brown sauce.

8.00 each 782 kcal / 769 kcal

# Smashed avocado & roast tomato on toast (V)(VG