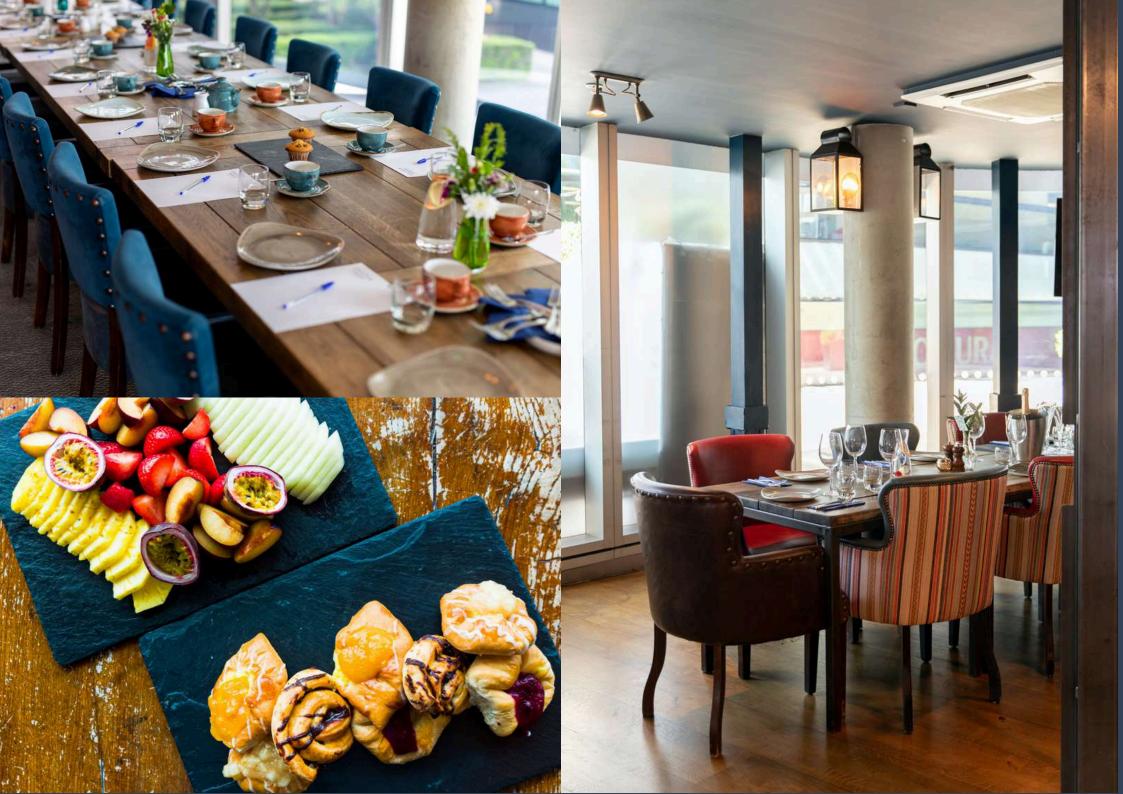

## Bright&Early Package

26.00 per person

4 hours room hire

(any time between 9am-4.30pm)

Selection of pastries

Fresh fruit platter

Bottomless tea & coffee

Still/sparkling water

### Cabin Room

Upto 10 guests
Ground floor
49 inch flat screen TV