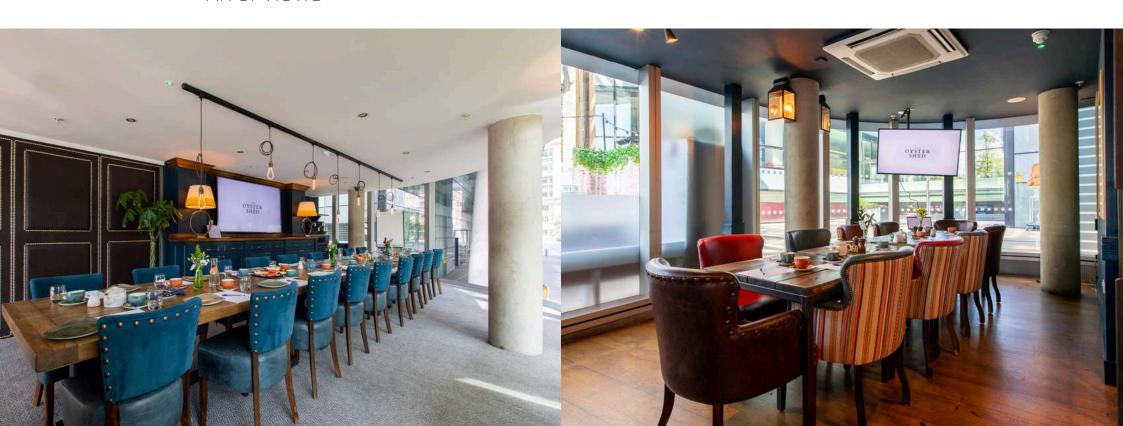

### Meeting Rooms

### Captains Table

10-22 guests
1st floor
70 inch flat screen TV
Self serve coffee machine
River views

### Cabin Room

Upto 10 guests
Ground floor
49 inch flat screen TV